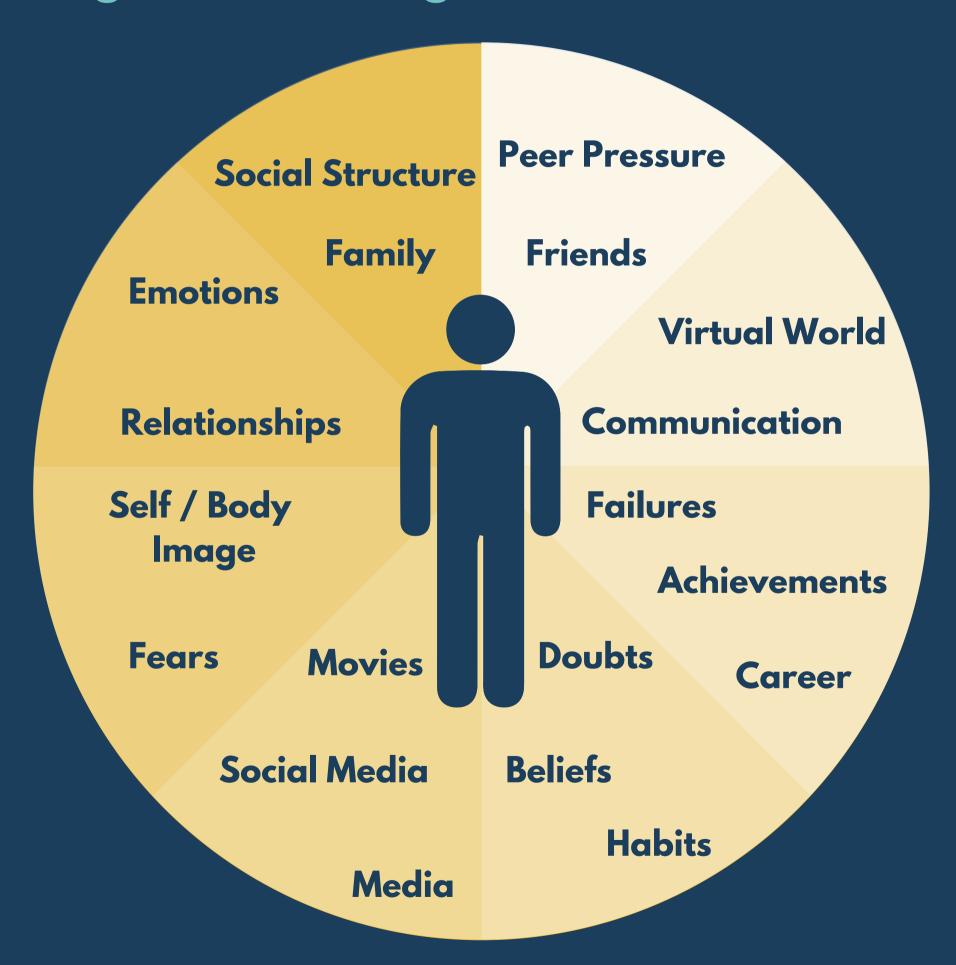

# Research data shows what impacts an individual life in totality:

Emotional State, Fears, Beliefs,

Achievements & etc

& Academics

With continuous bombarding of information from Media, Internet, Friends, Society and Social Platforms

## Areas of Concern

Identity Formation

Self Acceptance

Overcoming Failures, Fears & Habits

Family / Social Structure

Relationship Building

Virtual World & Peer Pressure