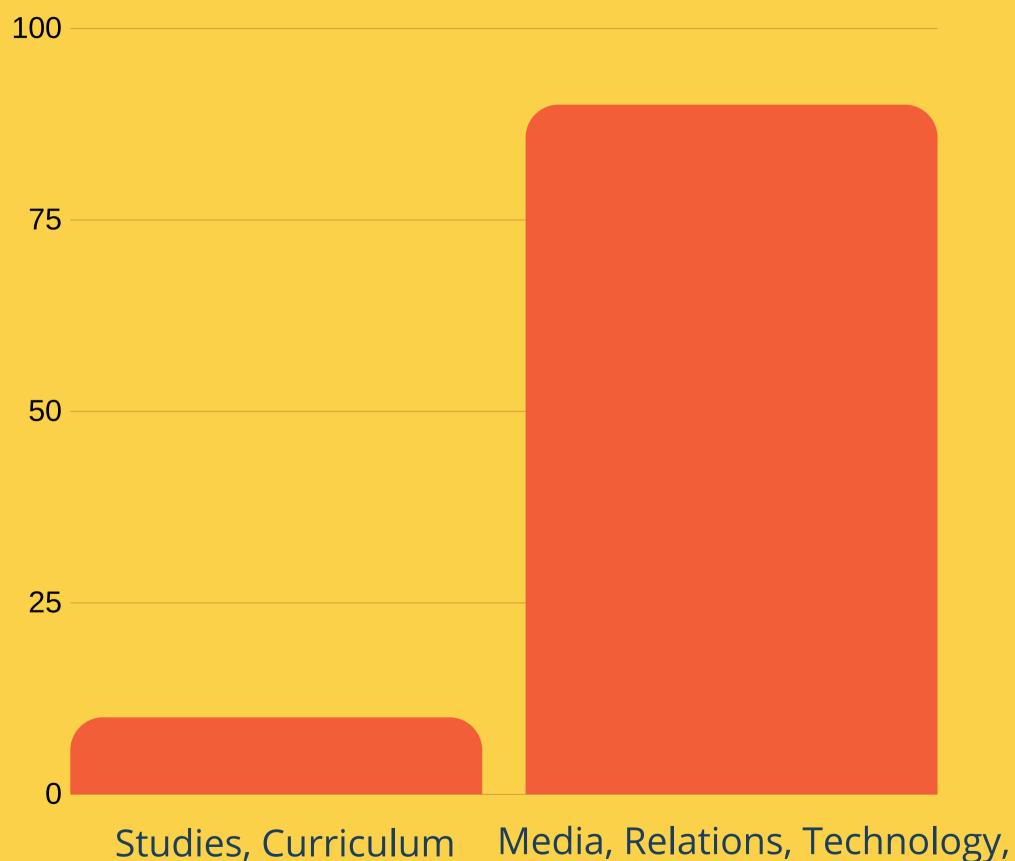

The quality of their future largely depends on the actions, experiences, decisions & time they invest into, during their teen age years. Thus it's clearly evident that working on Life Skills & Areas of Concerns are far more important in shaping their life & future, than studies.